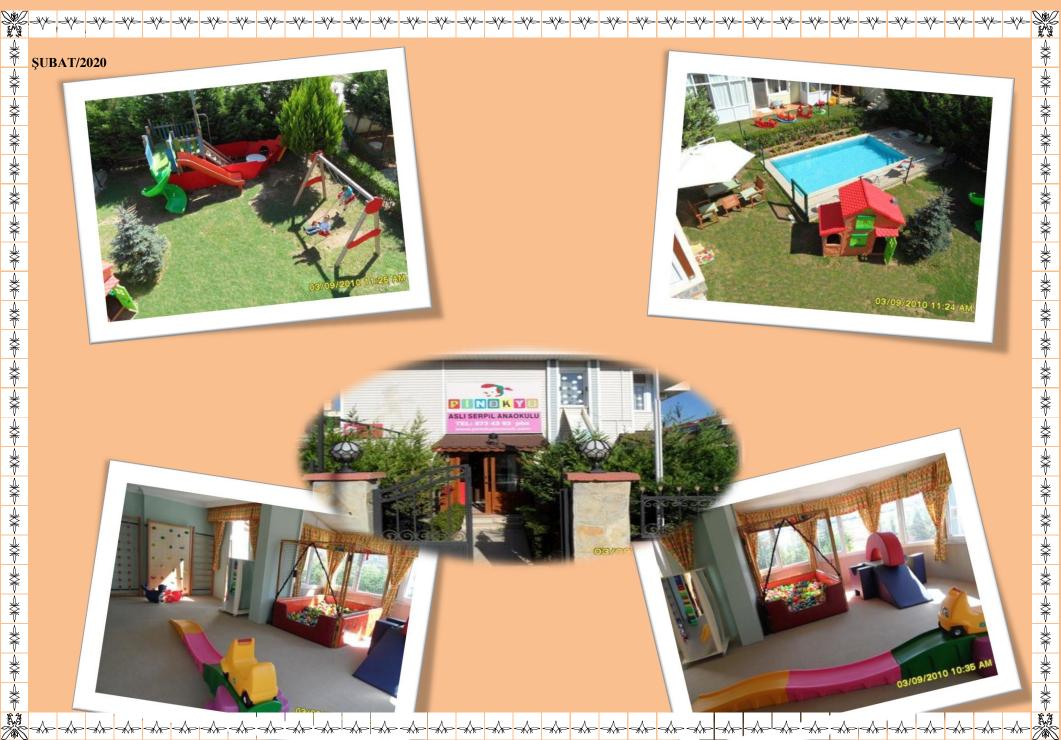

# İNGİLİZCE

#### FEBRUARY CURRICULUM FOR TODDLERS

| Week: | Language Focus:                                                                                                                                                                                 | Concept focus:                                                                                                                                                                       | Songs:                                                               |
|-------|-------------------------------------------------------------------------------------------------------------------------------------------------------------------------------------------------|-------------------------------------------------------------------------------------